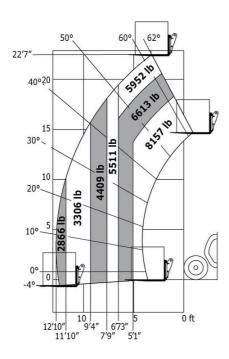

### MLT 737-130 PS+ - Dimensional drawing

MLT 737-130 PS+ - Load chart

Machine on tyres with forks Imperial