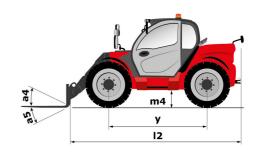

# MLT 737-130 PS+

|                                                                                        | MLT 737-130 PS+ Created on May 9, 2024 at 8:30:27 PM                |
|----------------------------------------------------------------------------------------|---------------------------------------------------------------------|
| Capacities                                                                             | Imperial                                                            |
| Max. capacity                                                                          | Q 8157 lb                                                           |
| Max. lifting height                                                                    | h3 22 ft 8 in                                                       |
| Max. outreach                                                                          | 12 ft 10 in                                                         |
| Reach at max. height                                                                   | 3 ft 3 in                                                           |
| Breakout force with bucket                                                             | 6236 daN                                                            |
| Weight and dimensions                                                                  |                                                                     |
| Unladen weight (with forks)                                                            | 16865 lb                                                            |
| Ground clearance                                                                       | m4 1 ft 4 in                                                        |
| Wheelbase                                                                              | y 9 ft 3 in                                                         |
| Overall length to carriage (with hitch)                                                | l11 16 ft 4 in                                                      |
| Overall length to carriage (without hitch)                                             | 13 15 ft 9 in                                                       |
| Front overhang                                                                         | 4 ft                                                                |
| Overall width                                                                          | b1 7 ft 10 in                                                       |
| Overall cab width                                                                      | b4 3 ft 1 in                                                        |
| Overall height                                                                         | h17 7 ft 10 in                                                      |
| Tilt-down angle                                                                        | a5 134°                                                             |
| Tilt-up angle                                                                          | a4 12°                                                              |
| External turning radius (over tyres)                                                   | Wa1 12 ft 11 in                                                     |
| Standard tires                                                                         | Alliance - A580 - 460/70 R24 159A8                                  |
| Drive wheels (front / rear)                                                            | 2/2                                                                 |
| Steering wheels (front / rear)                                                         | 2/2                                                                 |
| Performances                                                                           |                                                                     |
| Lifting                                                                                | 6.80 s                                                              |
| Lowering                                                                               | 7.10 s                                                              |
| Extension                                                                              | 5.80 s                                                              |
| Retraction                                                                             | 5.20 s                                                              |
| Crowd                                                                                  | 3.20 s                                                              |
| Dump                                                                                   | 2.80 s                                                              |
| Engine                                                                                 |                                                                     |
| Engine brand                                                                           | Deutz                                                               |
| Engine norm                                                                            | Stage V                                                             |
| Engine model                                                                           | TCD 3.6 L4                                                          |
| Number of cylinders - Capacity of cylinders                                            | 4 - 221 in³                                                         |
| I.C. Engine power rating / Power                                                       | 129 Hp / 95 kW                                                      |
| Max. torque / Engine rotation                                                          | 369 ft/lbs @1600 rpm                                                |
| Drawbar pull (Laden)                                                                   | 7800 daN                                                            |
| Reversible fan                                                                         | Standard                                                            |
| Engine cooling system                                                                  | 4 radiators (water + intercooler + hydraulic o<br>transmission oil) |
| HVO validated (according to EN 15940 standard)                                         | Yes                                                                 |
| Transmission                                                                           |                                                                     |
| Transmission type                                                                      | Torque converter                                                    |
| Gearbox                                                                                | Powershift                                                          |
| Number of gears (forward / reverse)                                                    | 6/3                                                                 |
| Max. travel speed (may vary according to applicable regulations)                       | 25 mph                                                              |
| Differential lock                                                                      | Limited slip differential on front axle                             |
| Parking brake                                                                          | Automatic negative parking brake                                    |
| Service brake                                                                          | Oil-immersed multi-discs braking on front &                         |
|                                                                                        | axles                                                               |
| Hydraulics                                                                             |                                                                     |
| Hydraulic pump type                                                                    | Variable displacement pump                                          |
| Hydraulic flow - Pressure                                                              | 40 US gpm - 3916 PSI                                                |
| Flow sharing distributor                                                               | Standard                                                            |
| Tank capacities                                                                        |                                                                     |
| Hydraulic oil                                                                          | 36 US gal                                                           |
| Fuel tank                                                                              | 32 US gal                                                           |
| Diesel Exhaust fluid (AdBlue® type)                                                    | 3 US gal                                                            |
| Noise and vibration  Noise at driving position (LpA) tested following NF EN 12053 norm | 72 dB                                                               |
|                                                                                        |                                                                     |
| Noise to environment (LwA)                                                             | 105 dB                                                              |
| Vibration to whole hand/arm                                                            | < 2.50 m/s²                                                         |
| Miscellaneous                                                                          |                                                                     |
| Tractor homologation                                                                   | Tractor homologation                                                |
| Safety cab homologation                                                                | ROPS - FOPS level 2 cab                                             |
| Controls                                                                               | JSM                                                                 |

### MLT 737-130 PS+ - Dimensional drawing

MLT 737-130 PS+ - Load chart

Machine on tyres with forks Imperial