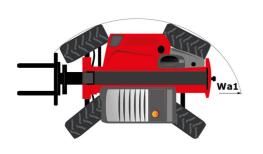

# MLT 737-130 PS+

|                                                                                        | MLT 737-130 PS+ Created on May 9, 2024 at 8:30:27 PM                |
|----------------------------------------------------------------------------------------|---------------------------------------------------------------------|
| Capacities                                                                             | Imperial                                                            |
| Max. capacity                                                                          | Q 8157 lb                                                           |
| Max. lifting height                                                                    | h3 22 ft 8 in                                                       |
| Max. outreach                                                                          | 12 ft 10 in                                                         |
| Reach at max. height                                                                   | 3 ft 3 in                                                           |
| Breakout force with bucket                                                             | 6236 daN                                                            |
| Weight and dimensions                                                                  |                                                                     |
| Unladen weight (with forks)                                                            | 16865 lb                                                            |
| Ground clearance                                                                       | m4 1 ft 4 in                                                        |
| Wheelbase                                                                              | y 9 ft 3 in                                                         |
| Overall length to carriage (with hitch)                                                | l11 16 ft 4 in                                                      |
| Overall length to carriage (without hitch)                                             | 13 15 ft 9 in                                                       |
| Front overhang                                                                         | 4 ft                                                                |
| Overall width                                                                          | b1 7 ft 10 in                                                       |
| Overall cab width                                                                      | b4 3 ft 1 in                                                        |
| Overall height                                                                         | h17 7 ft 10 in                                                      |
| Tilt-down angle                                                                        | a5 134°                                                             |
| Tilt-up angle                                                                          | a4 12°                                                              |
| External turning radius (over tyres)                                                   | Wa1 12 ft 11 in                                                     |
| Standard tires                                                                         | Alliance - A580 - 460/70 R24 159A8                                  |
| Drive wheels (front / rear)                                                            | 2/2                                                                 |
| Steering wheels (front / rear)                                                         | 2/2                                                                 |
| Performances                                                                           |                                                                     |
| Lifting                                                                                | 6.80 s                                                              |
| Lowering                                                                               | 7.10 s                                                              |
| Extension                                                                              | 5.80 s                                                              |
| Retraction                                                                             | 5.20 s                                                              |
| Crowd                                                                                  | 3.20 s                                                              |
| Dump                                                                                   | 2.80 s                                                              |
| Engine                                                                                 |                                                                     |
| Engine brand                                                                           | Deutz                                                               |
| Engine norm                                                                            | Stage V                                                             |
| Engine model                                                                           | TCD 3.6 L4                                                          |
| Number of cylinders - Capacity of cylinders                                            | 4 - 221 in³                                                         |
| I.C. Engine power rating / Power                                                       | 129 Hp / 95 kW                                                      |
| Max. torque / Engine rotation                                                          | 369 ft/lbs @1600 rpm                                                |
| Drawbar pull (Laden)                                                                   | 7800 daN                                                            |
| Reversible fan                                                                         | Standard                                                            |
| Engine cooling system                                                                  | 4 radiators (water + intercooler + hydraulic o<br>transmission oil) |
| HVO validated (according to EN 15940 standard)                                         | Yes                                                                 |
| Transmission                                                                           |                                                                     |
| Transmission type                                                                      | Torque converter                                                    |
| Gearbox                                                                                | Powershift                                                          |
| Number of gears (forward / reverse)                                                    | 6/3                                                                 |
| Max. travel speed (may vary according to applicable regulations)                       | 25 mph                                                              |
| Differential lock                                                                      | Limited slip differential on front axle                             |
| Parking brake                                                                          | Automatic negative parking brake                                    |
| Service brake                                                                          | Oil-immersed multi-discs braking on front &                         |
|                                                                                        | axles                                                               |
| Hydraulics                                                                             |                                                                     |
| Hydraulic pump type                                                                    | Variable displacement pump                                          |
| Hydraulic flow - Pressure                                                              | 40 US gpm - 3916 PSI                                                |
| Flow sharing distributor                                                               | Standard                                                            |
| Tank capacities                                                                        |                                                                     |
| Hydraulic oil                                                                          | 36 US gal                                                           |
| Fuel tank                                                                              | 32 US gal                                                           |
| Diesel Exhaust fluid (AdBlue® type)                                                    | 3 US gal                                                            |
| Noise and vibration  Noise at driving position (LpA) tested following NF EN 12053 norm | 72 dB                                                               |
|                                                                                        |                                                                     |
| Noise to environment (LwA)                                                             | 105 dB                                                              |
| Vibration to whole hand/arm                                                            | < 2.50 m/s²                                                         |
| Miscellaneous                                                                          |                                                                     |
| Tractor homologation                                                                   | Tractor homologation                                                |
| Safety cab homologation                                                                | ROPS - FOPS level 2 cab                                             |
| Controls                                                                               | JSM                                                                 |