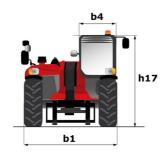

# MLT 737-130 PS+

|                                                                                        | MLT 737-130 PS+ Created on May 9, 2024 at 8:30:27 PM                |
|----------------------------------------------------------------------------------------|---------------------------------------------------------------------|
| Capacities                                                                             | Imperial                                                            |
| Max. capacity                                                                          | Q 8157 lb                                                           |
| Max. lifting height                                                                    | h3 22 ft 8 in                                                       |
| Max. outreach                                                                          | 12 ft 10 in                                                         |
| Reach at max. height                                                                   | 3 ft 3 in                                                           |
| Breakout force with bucket                                                             | 6236 daN                                                            |
| Weight and dimensions                                                                  |                                                                     |
| Unladen weight (with forks)                                                            | 16865 lb                                                            |
| Ground clearance                                                                       | m4 1 ft 4 in                                                        |
| Wheelbase                                                                              | y 9 ft 3 in                                                         |
| Overall length to carriage (with hitch)                                                | l11 16 ft 4 in                                                      |
| Overall length to carriage (without hitch)                                             | 13 15 ft 9 in                                                       |
| Front overhang                                                                         | 4 ft                                                                |
| Overall width                                                                          | b1 7 ft 10 in                                                       |
| Overall cab width                                                                      | b4 3 ft 1 in                                                        |
| Overall height                                                                         | h17 7 ft 10 in                                                      |
| Tilt-down angle                                                                        | a5 134°                                                             |
| Tilt-up angle                                                                          | a4 12°                                                              |
| External turning radius (over tyres)                                                   | Wa1 12 ft 11 in                                                     |
| Standard tires                                                                         | Alliance - A580 - 460/70 R24 159A8                                  |
| Drive wheels (front / rear)                                                            | 2/2                                                                 |
| Steering wheels (front / rear)                                                         | 2/2                                                                 |
| Performances                                                                           |                                                                     |
| Lifting                                                                                | 6.80 s                                                              |
| Lowering                                                                               | 7.10 s                                                              |
| Extension                                                                              | 5.80 s                                                              |
| Retraction                                                                             | 5.20 s                                                              |
| Crowd                                                                                  | 3.20 s                                                              |
| Dump                                                                                   | 2.80 s                                                              |
| Engine                                                                                 |                                                                     |
| Engine brand                                                                           | Deutz                                                               |
| Engine norm                                                                            | Stage V                                                             |
| Engine model                                                                           | TCD 3.6 L4                                                          |
| Number of cylinders - Capacity of cylinders                                            | 4 - 221 in³                                                         |
| I.C. Engine power rating / Power                                                       | 129 Hp / 95 kW                                                      |
| Max. torque / Engine rotation                                                          | 369 ft/lbs @1600 rpm                                                |
| Drawbar pull (Laden)                                                                   | 7800 daN                                                            |
| Reversible fan                                                                         | Standard                                                            |
| Engine cooling system                                                                  | 4 radiators (water + intercooler + hydraulic o<br>transmission oil) |
| HVO validated (according to EN 15940 standard)                                         | Yes                                                                 |
| Transmission                                                                           |                                                                     |
| Transmission type                                                                      | Torque converter                                                    |
| Gearbox                                                                                | Powershift                                                          |
| Number of gears (forward / reverse)                                                    | 6/3                                                                 |
| Max. travel speed (may vary according to applicable regulations)                       | 25 mph                                                              |
| Differential lock                                                                      | Limited slip differential on front axle                             |
| Parking brake                                                                          | Automatic negative parking brake                                    |
| Service brake                                                                          | Oil-immersed multi-discs braking on front &                         |
|                                                                                        | axles                                                               |
| Hydraulics                                                                             |                                                                     |
| Hydraulic pump type                                                                    | Variable displacement pump                                          |
| Hydraulic flow - Pressure                                                              | 40 US gpm - 3916 PSI                                                |
| Flow sharing distributor                                                               | Standard                                                            |
| Tank capacities                                                                        |                                                                     |
| Hydraulic oil                                                                          | 36 US gal                                                           |
| Fuel tank                                                                              | 32 US gal                                                           |
| Diesel Exhaust fluid (AdBlue® type)                                                    | 3 US gal                                                            |
| Noise and vibration  Noise at driving position (LpA) tested following NF EN 12053 norm | 72 dB                                                               |
|                                                                                        |                                                                     |
| Noise to environment (LwA)                                                             | 105 dB                                                              |
| Vibration to whole hand/arm                                                            | < 2.50 m/s²                                                         |
| Miscellaneous                                                                          |                                                                     |
| Tractor homologation                                                                   | Tractor homologation                                                |
| Safety cab homologation                                                                | ROPS - FOPS level 2 cab                                             |
| Controls                                                                               | JSM                                                                 |