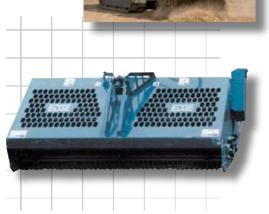

## EDGE

- Ideal for grooming and finishing soil for seeding
- Picks up rocks from 3/4" to 6" diameter
- Easy to dump bucket

The EDGE Auto Rake is an ideal tool to groom and finish soil for seeding and sodding. It breaks up clods, removes stones and levels the soil at the same time. When it's time to dump the bucket, simply raise loader arms and open the shroud hydraulically. Two sizes are available for standard flow skid steer loaders. Features include heavy duty rake chain, hydraulic motor, and cylinder.

## Specifications:

| Model | Hydraulic Flow,<br>gpm (lpm) | Hopper Capacity,<br>ft <sup>3</sup> (m <sup>3</sup> ) | Working Width,<br>in (mm) | Weight,<br>Ib (kg) |
|-------|------------------------------|-------------------------------------------------------|---------------------------|--------------------|
| AR66  | 10-25 (37-94)                | 13 (0.37)                                             | 66 (1676)                 | 1092 (495)         |
| AR76  | 10-25 (37-94)                | 15 (0.42)                                             | 76 (1930)                 | 1200 (544)         |