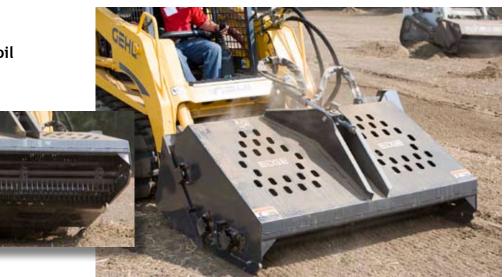

## EDGE

- Ideal for grooming and finishing soil for seeding
- Picks up rocks from 3/4" to 6" diameter
- Easy to dump bucket

The EDGE Auto Rake is an ideal tool to groom and finish soil for seeding and sodding. It breaks up clods, removes stones and levels the soil at the same time. When it's time to dump the bucket, simply raise loader arms and open the shroud hydraulically. Two sizes are available for standard flow skid steer loaders. Features include heavy duty rake chain, hydraulic motor, and cylinder.

## Specifications:

| Model | Hydraulic Flow,<br>gpm (lpm) | Hopper Capacity,<br>ft <sup>3</sup> (m <sup>3</sup> ) | Working Width,<br>in (mm) | Weight,<br>Ib (kg) |
|-------|------------------------------|-------------------------------------------------------|---------------------------|--------------------|
| AR66  | 10-25 (37-94)                | 13 (0.37)                                             | 66 (1676)                 | 1092 (495)         |
| AR76  | 10-25 (37-94)                | 15 (0.42)                                             | 76 (1930)                 | 1200 (544)         |