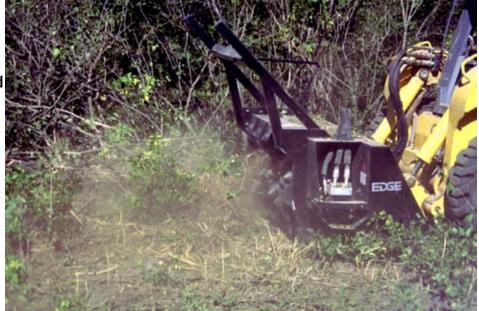

## EDGE

- Minimum maintenance: no belts to tighten or bearings to grease
- Shreds stumps up to 3" below ground
- Heavy-duty planetary gearbox
- Uses conventional rock saw teeth

se the land clearing attachment for everything from brush clearing to stump removal. Since it uses conventional rock saw teeth, hitting rocks will not damage this beast! Increase the flexibility of your skid steer with just one attachment! Features of the land clearing attachment include an in line planetary gearbox for high torque, a piston type hydraulic motor for maximum efficiency, and no belts to tighten or bearings to grease. The downward cutting action will minimize debris while maximizing efficiency.