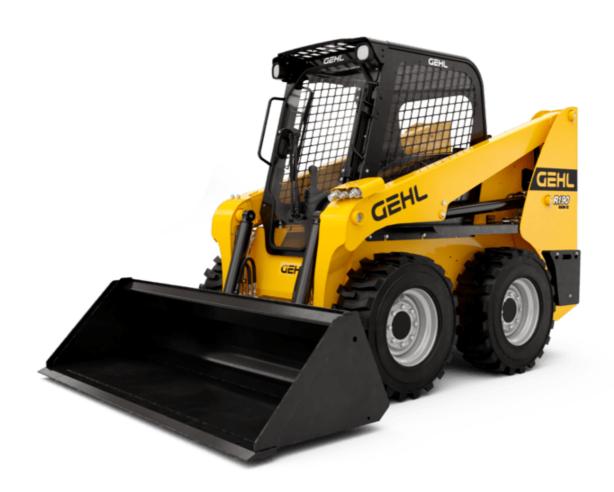

## **SKID LOADERS**

**GEHL**®

| Capacities                                                                                                                                                                                                                                                                                                                                                                                                                                                                                                                                                                                                                                                                                                                                                                                                                                                                                                                                                                                                                                                                                                                                                                                                                                                                                                                                                                                                                                                                                                                                                                                                                                                                                                                                                                                                                                                                                                                                                                                                                                                                                                                     | Imperial                           |            |  |
|--------------------------------------------------------------------------------------------------------------------------------------------------------------------------------------------------------------------------------------------------------------------------------------------------------------------------------------------------------------------------------------------------------------------------------------------------------------------------------------------------------------------------------------------------------------------------------------------------------------------------------------------------------------------------------------------------------------------------------------------------------------------------------------------------------------------------------------------------------------------------------------------------------------------------------------------------------------------------------------------------------------------------------------------------------------------------------------------------------------------------------------------------------------------------------------------------------------------------------------------------------------------------------------------------------------------------------------------------------------------------------------------------------------------------------------------------------------------------------------------------------------------------------------------------------------------------------------------------------------------------------------------------------------------------------------------------------------------------------------------------------------------------------------------------------------------------------------------------------------------------------------------------------------------------------------------------------------------------------------------------------------------------------------------------------------------------------------------------------------------------------|------------------------------------|------------|--|
| Operating Capacity At 50% Tipping Load                                                                                                                                                                                                                                                                                                                                                                                                                                                                                                                                                                                                                                                                                                                                                                                                                                                                                                                                                                                                                                                                                                                                                                                                                                                                                                                                                                                                                                                                                                                                                                                                                                                                                                                                                                                                                                                                                                                                                                                                                                                                                         | 1900 lb                            |            |  |
| Operating Weight                                                                                                                                                                                                                                                                                                                                                                                                                                                                                                                                                                                                                                                                                                                                                                                                                                                                                                                                                                                                                                                                                                                                                                                                                                                                                                                                                                                                                                                                                                                                                                                                                                                                                                                                                                                                                                                                                                                                                                                                                                                                                                               | 6995 lb                            |            |  |
| Veight and dimensions                                                                                                                                                                                                                                                                                                                                                                                                                                                                                                                                                                                                                                                                                                                                                                                                                                                                                                                                                                                                                                                                                                                                                                                                                                                                                                                                                                                                                                                                                                                                                                                                                                                                                                                                                                                                                                                                                                                                                                                                                                                                                                          |                                    |            |  |
| Overall Operating Height - Fully Raised                                                                                                                                                                                                                                                                                                                                                                                                                                                                                                                                                                                                                                                                                                                                                                                                                                                                                                                                                                                                                                                                                                                                                                                                                                                                                                                                                                                                                                                                                                                                                                                                                                                                                                                                                                                                                                                                                                                                                                                                                                                                                        | h27 153 in                         |            |  |
| Height to Hinge Pin – Fully Raised                                                                                                                                                                                                                                                                                                                                                                                                                                                                                                                                                                                                                                                                                                                                                                                                                                                                                                                                                                                                                                                                                                                                                                                                                                                                                                                                                                                                                                                                                                                                                                                                                                                                                                                                                                                                                                                                                                                                                                                                                                                                                             | h28 119 in                         |            |  |
| Overall Height to top of ROPS                                                                                                                                                                                                                                                                                                                                                                                                                                                                                                                                                                                                                                                                                                                                                                                                                                                                                                                                                                                                                                                                                                                                                                                                                                                                                                                                                                                                                                                                                                                                                                                                                                                                                                                                                                                                                                                                                                                                                                                                                                                                                                  | h17 77 in                          |            |  |
| Dump angle at full height                                                                                                                                                                                                                                                                                                                                                                                                                                                                                                                                                                                                                                                                                                                                                                                                                                                                                                                                                                                                                                                                                                                                                                                                                                                                                                                                                                                                                                                                                                                                                                                                                                                                                                                                                                                                                                                                                                                                                                                                                                                                                                      | a5 38 °                            |            |  |
| Dump height                                                                                                                                                                                                                                                                                                                                                                                                                                                                                                                                                                                                                                                                                                                                                                                                                                                                                                                                                                                                                                                                                                                                                                                                                                                                                                                                                                                                                                                                                                                                                                                                                                                                                                                                                                                                                                                                                                                                                                                                                                                                                                                    | h29 94 in                          |            |  |
| Overall length with bucket                                                                                                                                                                                                                                                                                                                                                                                                                                                                                                                                                                                                                                                                                                                                                                                                                                                                                                                                                                                                                                                                                                                                                                                                                                                                                                                                                                                                                                                                                                                                                                                                                                                                                                                                                                                                                                                                                                                                                                                                                                                                                                     | l16 128 in                         |            |  |
| Dump reach - Full height                                                                                                                                                                                                                                                                                                                                                                                                                                                                                                                                                                                                                                                                                                                                                                                                                                                                                                                                                                                                                                                                                                                                                                                                                                                                                                                                                                                                                                                                                                                                                                                                                                                                                                                                                                                                                                                                                                                                                                                                                                                                                                       | r6 23 in                           |            |  |
| Rollback at ground                                                                                                                                                                                                                                                                                                                                                                                                                                                                                                                                                                                                                                                                                                                                                                                                                                                                                                                                                                                                                                                                                                                                                                                                                                                                                                                                                                                                                                                                                                                                                                                                                                                                                                                                                                                                                                                                                                                                                                                                                                                                                                             | a13 28 °                           |            |  |
| Rollback Angle at Full Height                                                                                                                                                                                                                                                                                                                                                                                                                                                                                                                                                                                                                                                                                                                                                                                                                                                                                                                                                                                                                                                                                                                                                                                                                                                                                                                                                                                                                                                                                                                                                                                                                                                                                                                                                                                                                                                                                                                                                                                                                                                                                                  | a4 99 °                            |            |  |
|                                                                                                                                                                                                                                                                                                                                                                                                                                                                                                                                                                                                                                                                                                                                                                                                                                                                                                                                                                                                                                                                                                                                                                                                                                                                                                                                                                                                                                                                                                                                                                                                                                                                                                                                                                                                                                                                                                                                                                                                                                                                                                                                | h30 36 in                          |            |  |
| ieat to ground height<br>Vheelbase                                                                                                                                                                                                                                                                                                                                                                                                                                                                                                                                                                                                                                                                                                                                                                                                                                                                                                                                                                                                                                                                                                                                                                                                                                                                                                                                                                                                                                                                                                                                                                                                                                                                                                                                                                                                                                                                                                                                                                                                                                                                                             |                                    |            |  |
|                                                                                                                                                                                                                                                                                                                                                                                                                                                                                                                                                                                                                                                                                                                                                                                                                                                                                                                                                                                                                                                                                                                                                                                                                                                                                                                                                                                                                                                                                                                                                                                                                                                                                                                                                                                                                                                                                                                                                                                                                                                                                                                                | ,                                  |            |  |
| Overall width less bucket                                                                                                                                                                                                                                                                                                                                                                                                                                                                                                                                                                                                                                                                                                                                                                                                                                                                                                                                                                                                                                                                                                                                                                                                                                                                                                                                                                                                                                                                                                                                                                                                                                                                                                                                                                                                                                                                                                                                                                                                                                                                                                      | b1 62 in                           |            |  |
| Bucket Width                                                                                                                                                                                                                                                                                                                                                                                                                                                                                                                                                                                                                                                                                                                                                                                                                                                                                                                                                                                                                                                                                                                                                                                                                                                                                                                                                                                                                                                                                                                                                                                                                                                                                                                                                                                                                                                                                                                                                                                                                                                                                                                   | e1 66 in                           |            |  |
| Ground clearance                                                                                                                                                                                                                                                                                                                                                                                                                                                                                                                                                                                                                                                                                                                                                                                                                                                                                                                                                                                                                                                                                                                                                                                                                                                                                                                                                                                                                                                                                                                                                                                                                                                                                                                                                                                                                                                                                                                                                                                                                                                                                                               | m4 6 in                            |            |  |
| Overall length - Less Bucket                                                                                                                                                                                                                                                                                                                                                                                                                                                                                                                                                                                                                                                                                                                                                                                                                                                                                                                                                                                                                                                                                                                                                                                                                                                                                                                                                                                                                                                                                                                                                                                                                                                                                                                                                                                                                                                                                                                                                                                                                                                                                                   | l2 96 in                           |            |  |
| Clearance Radius - Front with Bucket                                                                                                                                                                                                                                                                                                                                                                                                                                                                                                                                                                                                                                                                                                                                                                                                                                                                                                                                                                                                                                                                                                                                                                                                                                                                                                                                                                                                                                                                                                                                                                                                                                                                                                                                                                                                                                                                                                                                                                                                                                                                                           | b18 80 in                          |            |  |
| Clearance Circle - Front without Bucket                                                                                                                                                                                                                                                                                                                                                                                                                                                                                                                                                                                                                                                                                                                                                                                                                                                                                                                                                                                                                                                                                                                                                                                                                                                                                                                                                                                                                                                                                                                                                                                                                                                                                                                                                                                                                                                                                                                                                                                                                                                                                        | b19 46 in                          |            |  |
| Clearance Circle - Rear                                                                                                                                                                                                                                                                                                                                                                                                                                                                                                                                                                                                                                                                                                                                                                                                                                                                                                                                                                                                                                                                                                                                                                                                                                                                                                                                                                                                                                                                                                                                                                                                                                                                                                                                                                                                                                                                                                                                                                                                                                                                                                        | wa1 59 in                          |            |  |
| Performances                                                                                                                                                                                                                                                                                                                                                                                                                                                                                                                                                                                                                                                                                                                                                                                                                                                                                                                                                                                                                                                                                                                                                                                                                                                                                                                                                                                                                                                                                                                                                                                                                                                                                                                                                                                                                                                                                                                                                                                                                                                                                                                   |                                    |            |  |
| ravel Speed with Two-Speed Option - Maximum                                                                                                                                                                                                                                                                                                                                                                                                                                                                                                                                                                                                                                                                                                                                                                                                                                                                                                                                                                                                                                                                                                                                                                                                                                                                                                                                                                                                                                                                                                                                                                                                                                                                                                                                                                                                                                                                                                                                                                                                                                                                                    | 12 mph                             |            |  |
| Fravel speed (unladen)                                                                                                                                                                                                                                                                                                                                                                                                                                                                                                                                                                                                                                                                                                                                                                                                                                                                                                                                                                                                                                                                                                                                                                                                                                                                                                                                                                                                                                                                                                                                                                                                                                                                                                                                                                                                                                                                                                                                                                                                                                                                                                         | 8 mph                              |            |  |
| Wheels                                                                                                                                                                                                                                                                                                                                                                                                                                                                                                                                                                                                                                                                                                                                                                                                                                                                                                                                                                                                                                                                                                                                                                                                                                                                                                                                                                                                                                                                                                                                                                                                                                                                                                                                                                                                                                                                                                                                                                                                                                                                                                                         |                                    |            |  |
| Standard tires                                                                                                                                                                                                                                                                                                                                                                                                                                                                                                                                                                                                                                                                                                                                                                                                                                                                                                                                                                                                                                                                                                                                                                                                                                                                                                                                                                                                                                                                                                                                                                                                                                                                                                                                                                                                                                                                                                                                                                                                                                                                                                                 | 10 x 16.5                          |            |  |
| ingine Control of the |                                    |            |  |
| ingine brand                                                                                                                                                                                                                                                                                                                                                                                                                                                                                                                                                                                                                                                                                                                                                                                                                                                                                                                                                                                                                                                                                                                                                                                                                                                                                                                                                                                                                                                                                                                                                                                                                                                                                                                                                                                                                                                                                                                                                                                                                                                                                                                   | Yanmar                             |            |  |
| ingine model                                                                                                                                                                                                                                                                                                                                                                                                                                                                                                                                                                                                                                                                                                                                                                                                                                                                                                                                                                                                                                                                                                                                                                                                                                                                                                                                                                                                                                                                                                                                                                                                                                                                                                                                                                                                                                                                                                                                                                                                                                                                                                                   | 4TNV98C-NMS2V                      |            |  |
| ingine norm                                                                                                                                                                                                                                                                                                                                                                                                                                                                                                                                                                                                                                                                                                                                                                                                                                                                                                                                                                                                                                                                                                                                                                                                                                                                                                                                                                                                                                                                                                                                                                                                                                                                                                                                                                                                                                                                                                                                                                                                                                                                                                                    | Stage IIIB, Stage V, Stage IV / Ti | er 4 Final |  |
| Gross Power                                                                                                                                                                                                                                                                                                                                                                                                                                                                                                                                                                                                                                                                                                                                                                                                                                                                                                                                                                                                                                                                                                                                                                                                                                                                                                                                                                                                                                                                                                                                                                                                                                                                                                                                                                                                                                                                                                                                                                                                                                                                                                                    | 51.67 kW                           |            |  |
| let Power                                                                                                                                                                                                                                                                                                                                                                                                                                                                                                                                                                                                                                                                                                                                                                                                                                                                                                                                                                                                                                                                                                                                                                                                                                                                                                                                                                                                                                                                                                                                                                                                                                                                                                                                                                                                                                                                                                                                                                                                                                                                                                                      | 51 kW                              |            |  |
| Max. torque / Engine rotation                                                                                                                                                                                                                                                                                                                                                                                                                                                                                                                                                                                                                                                                                                                                                                                                                                                                                                                                                                                                                                                                                                                                                                                                                                                                                                                                                                                                                                                                                                                                                                                                                                                                                                                                                                                                                                                                                                                                                                                                                                                                                                  | 178 ft/lbs / 1625 rpm              |            |  |
| Power source                                                                                                                                                                                                                                                                                                                                                                                                                                                                                                                                                                                                                                                                                                                                                                                                                                                                                                                                                                                                                                                                                                                                                                                                                                                                                                                                                                                                                                                                                                                                                                                                                                                                                                                                                                                                                                                                                                                                                                                                                                                                                                                   | Diesel                             |            |  |
| .C. Engine power rating                                                                                                                                                                                                                                                                                                                                                                                                                                                                                                                                                                                                                                                                                                                                                                                                                                                                                                                                                                                                                                                                                                                                                                                                                                                                                                                                                                                                                                                                                                                                                                                                                                                                                                                                                                                                                                                                                                                                                                                                                                                                                                        | 69.30 Hp                           |            |  |
| Battery voltage                                                                                                                                                                                                                                                                                                                                                                                                                                                                                                                                                                                                                                                                                                                                                                                                                                                                                                                                                                                                                                                                                                                                                                                                                                                                                                                                                                                                                                                                                                                                                                                                                                                                                                                                                                                                                                                                                                                                                                                                                                                                                                                | 12 V                               |            |  |
| Starter                                                                                                                                                                                                                                                                                                                                                                                                                                                                                                                                                                                                                                                                                                                                                                                                                                                                                                                                                                                                                                                                                                                                                                                                                                                                                                                                                                                                                                                                                                                                                                                                                                                                                                                                                                                                                                                                                                                                                                                                                                                                                                                        | 3 kW                               |            |  |
| lydraulics                                                                                                                                                                                                                                                                                                                                                                                                                                                                                                                                                                                                                                                                                                                                                                                                                                                                                                                                                                                                                                                                                                                                                                                                                                                                                                                                                                                                                                                                                                                                                                                                                                                                                                                                                                                                                                                                                                                                                                                                                                                                                                                     |                                    |            |  |
| tandard flow - Auxiliary hydraulics                                                                                                                                                                                                                                                                                                                                                                                                                                                                                                                                                                                                                                                                                                                                                                                                                                                                                                                                                                                                                                                                                                                                                                                                                                                                                                                                                                                                                                                                                                                                                                                                                                                                                                                                                                                                                                                                                                                                                                                                                                                                                            | 19 US gpm                          |            |  |
| Auxiliary Hydraulic Pressure                                                                                                                                                                                                                                                                                                                                                                                                                                                                                                                                                                                                                                                                                                                                                                                                                                                                                                                                                                                                                                                                                                                                                                                                                                                                                                                                                                                                                                                                                                                                                                                                                                                                                                                                                                                                                                                                                                                                                                                                                                                                                                   | 3002 PSI                           |            |  |
| ligh-Flow Auxiliary Hydraulics – Option                                                                                                                                                                                                                                                                                                                                                                                                                                                                                                                                                                                                                                                                                                                                                                                                                                                                                                                                                                                                                                                                                                                                                                                                                                                                                                                                                                                                                                                                                                                                                                                                                                                                                                                                                                                                                                                                                                                                                                                                                                                                                        | 30 US gpm                          |            |  |
| ligh-Flow Auxiliary Hydraulics Pressure – Option                                                                                                                                                                                                                                                                                                                                                                                                                                                                                                                                                                                                                                                                                                                                                                                                                                                                                                                                                                                                                                                                                                                                                                                                                                                                                                                                                                                                                                                                                                                                                                                                                                                                                                                                                                                                                                                                                                                                                                                                                                                                               | 2901 PSI                           |            |  |
| iank capacities                                                                                                                                                                                                                                                                                                                                                                                                                                                                                                                                                                                                                                                                                                                                                                                                                                                                                                                                                                                                                                                                                                                                                                                                                                                                                                                                                                                                                                                                                                                                                                                                                                                                                                                                                                                                                                                                                                                                                                                                                                                                                                                |                                    |            |  |
| uel tank                                                                                                                                                                                                                                                                                                                                                                                                                                                                                                                                                                                                                                                                                                                                                                                                                                                                                                                                                                                                                                                                                                                                                                                                                                                                                                                                                                                                                                                                                                                                                                                                                                                                                                                                                                                                                                                                                                                                                                                                                                                                                                                       | 16 US gal                          |            |  |
| Reservoir Capacity Hydraulics                                                                                                                                                                                                                                                                                                                                                                                                                                                                                                                                                                                                                                                                                                                                                                                                                                                                                                                                                                                                                                                                                                                                                                                                                                                                                                                                                                                                                                                                                                                                                                                                                                                                                                                                                                                                                                                                                                                                                                                                                                                                                                  | 9 US gal                           |            |  |
| loise and vibration                                                                                                                                                                                                                                                                                                                                                                                                                                                                                                                                                                                                                                                                                                                                                                                                                                                                                                                                                                                                                                                                                                                                                                                                                                                                                                                                                                                                                                                                                                                                                                                                                                                                                                                                                                                                                                                                                                                                                                                                                                                                                                            |                                    |            |  |
|                                                                                                                                                                                                                                                                                                                                                                                                                                                                                                                                                                                                                                                                                                                                                                                                                                                                                                                                                                                                                                                                                                                                                                                                                                                                                                                                                                                                                                                                                                                                                                                                                                                                                                                                                                                                                                                                                                                                                                                                                                                                                                                                |                                    |            |  |
| Joise to environment (LwA)                                                                                                                                                                                                                                                                                                                                                                                                                                                                                                                                                                                                                                                                                                                                                                                                                                                                                                                                                                                                                                                                                                                                                                                                                                                                                                                                                                                                                                                                                                                                                                                                                                                                                                                                                                                                                                                                                                                                                                                                                                                                                                     | 100 dR                             |            |  |
| Noise to environment (LwA)<br>Whole-Body Vibration (ISO 2631-1)                                                                                                                                                                                                                                                                                                                                                                                                                                                                                                                                                                                                                                                                                                                                                                                                                                                                                                                                                                                                                                                                                                                                                                                                                                                                                                                                                                                                                                                                                                                                                                                                                                                                                                                                                                                                                                                                                                                                                                                                                                                                | 100 dB<br>0.96 m/s²                |            |  |