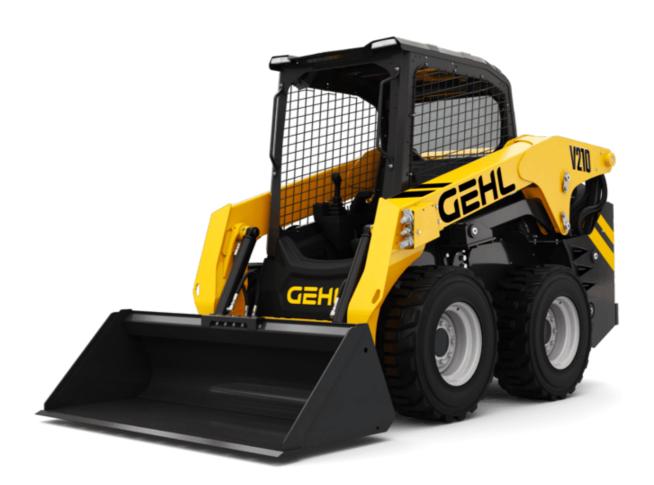

## **V210 - NEW**

## **SKID LOADERS**





| Capacities       Image: Capacity 150% Tipping Load         Operating Weight       Image: Capacity         Unladen weight       Image: Capacity         Weight and dimensions       Image: Capacity         Operating Weight - Approximate       Image: Capacity         Operating Height - Fully Raised       h27         Height to Hinge Pin - Fully Raised       h27         Overall Operating Height - Fully Raised       h17         Dump angle at full height       a5         Dump height       h29         Overall Height to Unige Pin - Fully Raised       h26         Overall Height to Unige Pin - Fully Raised       h28         Overall Height to Unige Pin - Fully Raised       h29         Overall Height to Unige Pin - Fully Raised       h29         Overall Height Huight       a5         Dump neight